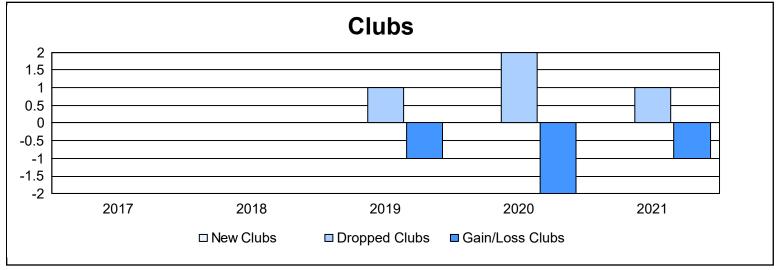

District 109 B As of June 2021 Cumulative

| Year      | New<br>Clubs | Dropped<br>Clubs | Gain/<br>Loss<br>Clubs | New<br>Members | Charter<br>Members | Reinstate<br>Members | Transfer<br>Members | Total<br>Member<br>Added | Total<br>Members<br>Dropped | Gain/<br>Loss<br>Members |
|-----------|--------------|------------------|------------------------|----------------|--------------------|----------------------|---------------------|--------------------------|-----------------------------|--------------------------|
| 2016-2017 | 0            | 0                | 0                      | 55             | 0                  | 1                    | 1                   | 57                       | 57                          | 0                        |
| 2017-2018 | 0            | 0                | 0                      | 67             | 2                  | 22                   | 1                   | 92                       | 120                         | -28                      |
| 2018-2019 | 0            | 1                | -1                     | 48             | 0                  | 4                    | 5                   | 57                       | 58                          | -1                       |
| 2019-2020 | 0            | 2                | -2                     | 26             | 0                  | 1                    | 2                   | 29                       | 85                          | -56                      |
| 2020-2021 | 0            | 1                | -1                     | 22             | 0                  | 3                    | 1                   | 26                       | 83                          | -57                      |
| Average   | 0            | 1                | -1                     | 44             | 0                  | 6                    | 2                   | 52                       | 81                          | -28                      |